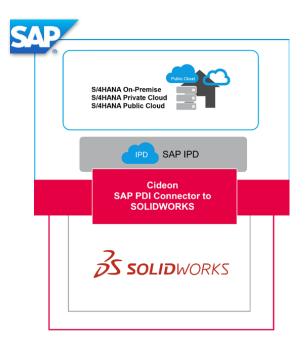

# Innovative SAP PLM Solutions: Seamless integration of CAD Systems in the SAP Cloud

SAP's new solutions provide a comprehensive platform for managing consistent product data across all engineering disciplines. SAP Product Data Integration (PDI) technology makes it possible to integrate product information from multiple sources directly into SAP S/4HANA – whether in the public cloud, private cloud, or on-premise.

Cideon specializes in the integration of CAD systems into this SAP environment and develops SAP PDI connectors for this purpose, such as the **Cideon SAP PDI Connector to SOLIDWORKS**. It transfers SOLIDWORKS product structures and links relevant data with SAP objects, making them available for downstream SAP logistics processes.