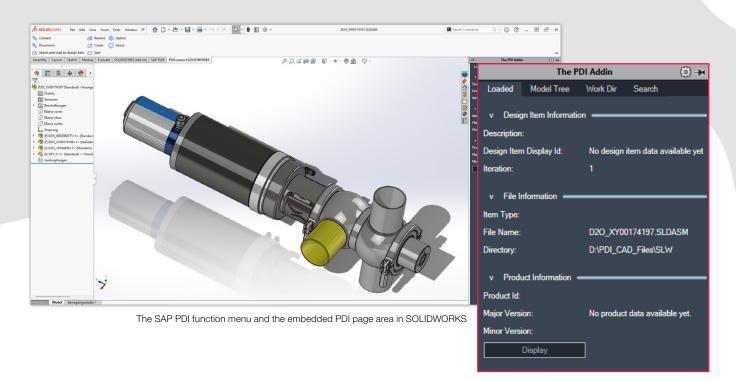

#### **Intuitive Integration for SOLIDWORKS Users**

The intuitive user interface of the Cideon PDI Connector to SOLIDWORKS provides design engineers with an optimal working environment that has been designed by engineers for engineers. SOLIDWORKS users can continue to work in their familiar environment and edit or view original files directly from SAP via the integrated SAP PDI ribbon menu. Easy file management and the transfer of product structures to SAP ensures consistent data structures for everyone involved in the design process, greatly increasing efficiency.

#### **Functions**

- Direct connection with SAP Integrated Product Development (IPD)
- Check-In/Check-Out of entire SOLIDWORKS assemblies
- Create and version SAP IPD design items
- Search for SOLIDWORKS files and load into CAD
- Create SAP IPD products
- Derive of the SOLIDWORKS assembly structure into the SAP IPD product structure
- Display design items and product data for selected SOLIDWORKS elements