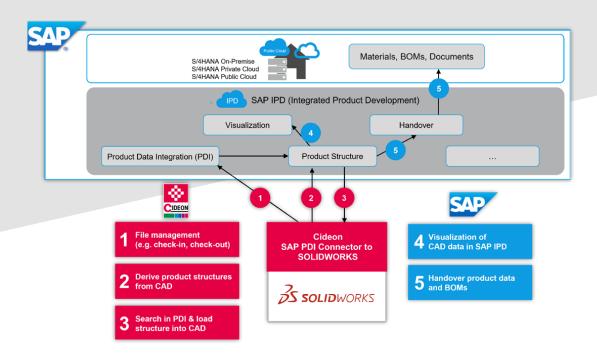

#### **Connect SOLIDWORKS to Business Processes**

SAP IPD in the cloud, built on the SAP Business Technology Platform (BTP), delivers SaaS applications that streamline product development and improve workflows.

The Cideon PDI Connector to SOLIDWORKS uses the **Product Data Integration** and **Product Structure** applications to efficiently manage SOLIDWORKS data in SAP. Features such as Design Item Iteration make it easy to track design items.

Seamless integration into other SAP IPD applications ensures consistent and efficient data processing: **Visualization** enables a 3D digital mockup using the SAP Viewer integrated directly into the product structure.

With **Intelligent Handover**, product structures can be transferred from SOLIDWORKS to SAP cloud or SAP on-premise systems in the form of SAP Documents, Materials, and Bill of Materials.

The integration between SAP IPD and SAP ERP enables efficient production planning, reduces errors, and accelerates time-to-market, significantly increasing overall productivity and data consistency.