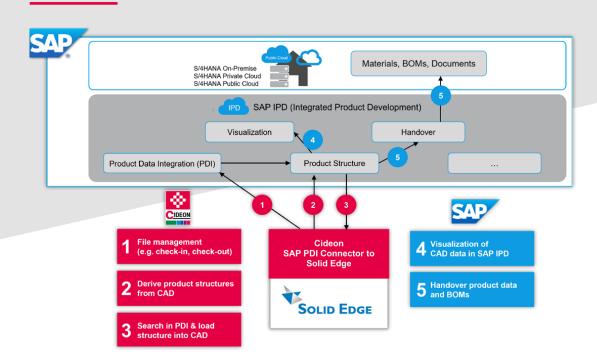

#### **Connect Solid Edge to Business Processes**

SAP PLM in the cloud, built on the SAP Business Technology Platform (BTP), delivers SaaS applications that streamline product development and improve workflows.

The Cideon SAP PDI Connector to Solid Edge uses the **Product Data Integration** and **Product Structure** applications to efficiently manage Solid Edge data in SAP. Features such as Design Item Iteration make it easy to

Seamless integration into other SAP IPD applications ensures consistent and efficient data processing: **Visualization** enables a 3D digital mockup using the SAP Viewer integrated directly into the product structure. With **Intelligent Handover**, product structures can be transferred from Solid Edge to SAP cloud or SAP on-premise systems in the form of SAP Documents, Materials, and Bill of Materials.

The integration between SAP IPD and SAP ERP enables efficient production planning, reduces errors, and accelerates time-to-market, significantly increasing overall productivity and data consistency.

An Solid Edge assembly as SAP Product Structure and its visualization