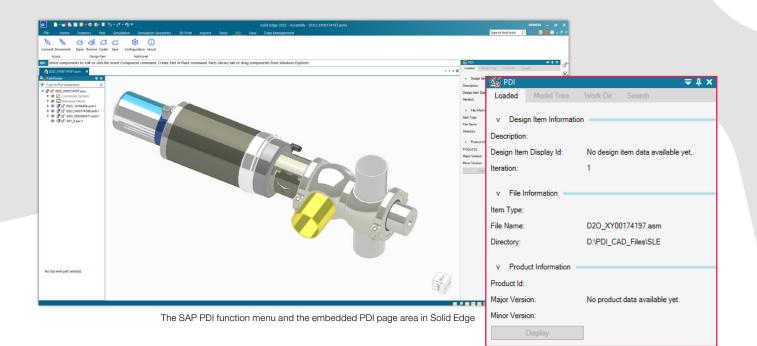

#### Intuitive Integration for Solid Edge Users

The intuitive user interface of the Cideon SAP PDI Connector to Solid Edge provides design engineers with an optimal working environment that has been designed by engineers for engineers. Solid Edge users can continue to work in their familiar environment and edit or view original files directly from SAP via the integrated SAP PDI ribbon menu. Easy file management and the transfer of product structures to SAP ensures consistent data structures for everyone involved in the design process, greatly increasing efficiency.

#### **Functions**

- Direct connection with SAP Integrated Product Development (IPD)
- Check-In/Check-Out of entire Solid Edge assemblies
- Create and version SAP IPD design items
- Search for Solid Edge files and load into CAD
- Create SAP IPD products
- Derive of the Solid Edge assembly structure into the SAP IPD product structure