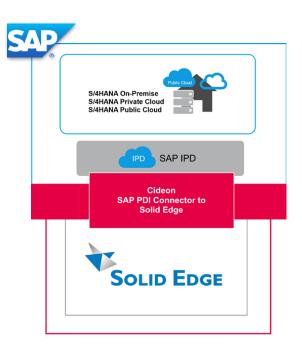

#### Innovative SAP PLM Solutions: Seamless Integration of CAD Systems in the SAP Cloud

SAP's new solutions provide a comprehensive platform for managing consistent product data across all engineering disciplines. SAP Product Data Integration (PDI) technology makes it possible to integrate product information from multiple sources directly into SAP S/4HANA – whether in the public cloud, private cloud, or on-premise.

Cideon specializes in the integration of CAD systems into this SAP environment and develops SAP PDI connectors for this purpose, such as the **Cideon SAP PDI Connector to Solid Edge**. It transfers Solid Edge product structures and links relevant data with SAP objects, making them available for downstream SAP logistics processes.

#### Cideon SAP PDI Connector to Solid Edge